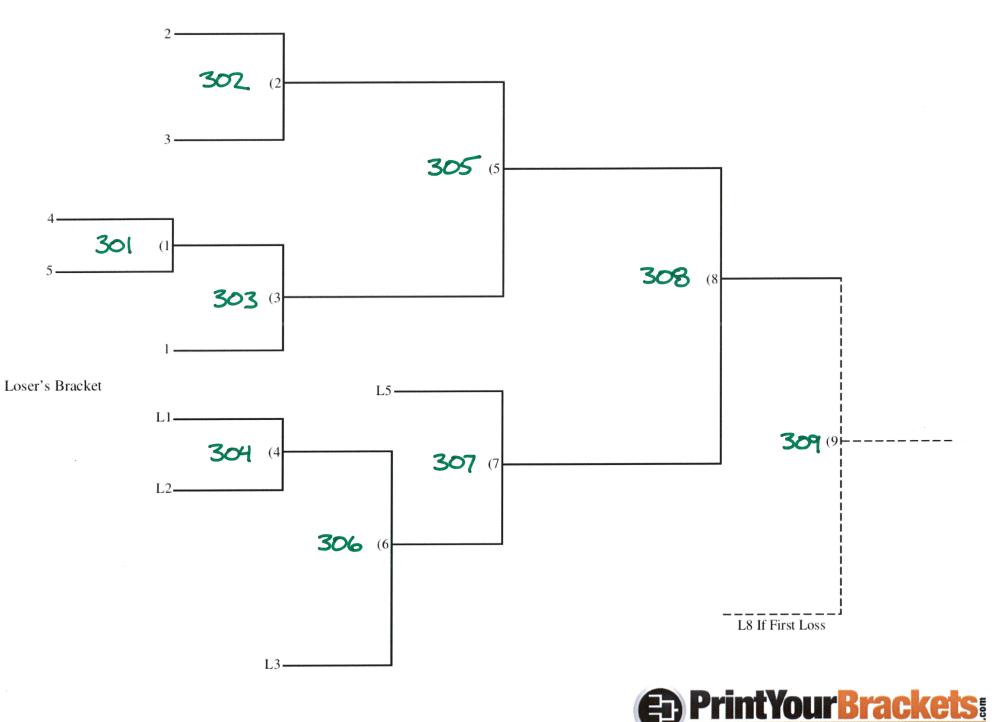

#### **Double Elimination Tournament Games**

| Game # | October 10th | Game # | October 17 <sup>th</sup> |
|--------|--------------|--------|--------------------------|
| 301    | 9:00         | 305    | 9:00                     |
| 302    | 11:00        | 307    | 11:00                    |
| 303    | 1:00         | 308    | 1:00                     |
| 304    | 3:00         | 309    | 3:00                     |
| 306    | 5:00         |        |                          |

Bracket seeding is determined from the standings after the round robin is finished

Please report your wins at wtgsl.org

Winner's Bracket

# **5 Team Double Elimination**

ABLE TOURNAMENT BRACKETS